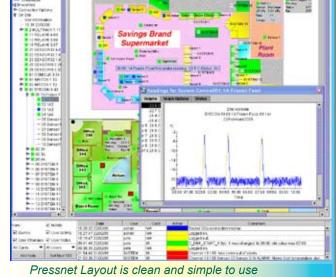

## **Pressnet - software for Presscon** Refrigeration and Air-conditioning Systems

Pressnet Software allows you to access and control Phasefale's Presscon Refrigeration and Air conditioning control system. From Pressnet you are able to view and change the current system status, check previous events and trends. User friendly, Pressnet software works exactly the same on site or remotely with a range of connection options including the internet, direct PC connection or dial up access over phone lines.

Pressnet software is also available in a "lite" where a dedicated on site PC is not required for a lower installed cost. Both versions are intelligent enough to automatically configure themselves to the Presscon, so can be used straight away without complicated installation or configuration. If required, a customized site layout screen is simply setup.

## User friendly operation

- Site layout designed for non technical users
- "At a glance" system status for quick recognition of alarm events
- 4 user access levels with unlimited users
- Quickly & easily change setting and status of system
- Automatic configuration to connected Presscon
- Free on-line updates to program via website
- Customize the site layout to suit the specific site requirements.
- Access to unlimited sites from a single screen