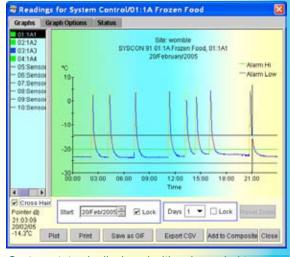

## Powerful, flexible Graphing

- Graphs include color coded trace to match system status including defrosts, alarm etc.
- View data back to installation date
- Highly detailed graphs with 1 minute resolution & accurate crosshair function
- Composite graphs allow mixing of different parameters (e.g. Temperature & pressure)
- Graph export functions to spreadsheet for detailed analysis
- Graphs saved in memory from commissioning date forward

System status is displayed with color coded traces

\* Pressnet lite contains most of the features of Pressnet, the main exeptions being memory limitations (8MB) and recording timebase (5 minutes compared to 1