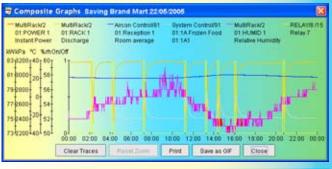

## Powerful, flexible Graphing

- Graphs include color coded trace to match system status including defrosts, alarm etc.
- View data back to installation date
- Highly detailed graphs with 1 minute resolution & accurate crosshair function
- Composite graphs allow mixing of different parameters (e.g. Temperature & pressure)
- Graph export functions to spreadsheet for detailed analysis
- Graphs saved in memory from commissioning date forward

Composite graphs allow comparison of different parameters

CONTROL

MONITOR

PROTECT